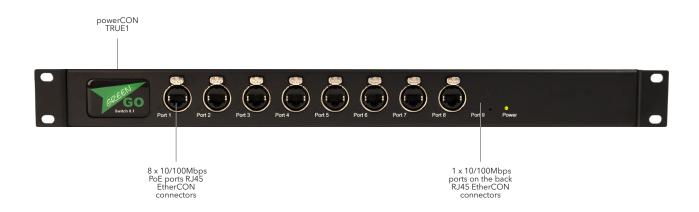

This professional-standard Ethernet switch has eight 10/100Mbps Power over Ethernet ports on the front and an additional Ethernet port on the back. The Switch 8.1 is housed in a single 19 rack unit and uses a powerful processor to avoid network slowdown and data crashes. The Green-GO Switch 8.1 is silent as the design does not require a ventilation fan.

## **Technical Data**

- Dimensions: 485 x 150 x 45mm
- Weight: 2kg
- Connections (Front): 8 10/100Mbps PoE RJ45 EtherCON
- Connections (Rear): 1 x 10/100Mbps RJ45 EtherCON
- Power Supply: powerCON TRUE1 100-230V AC