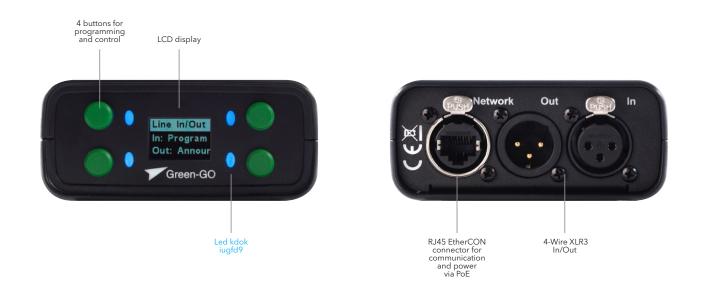

## SI4W 4-Wire Slim interface

The 4W Slim Audio Interface links any 4-wire analogue intercom system into the Green-GO digital Ethernet network. This audio in/ out interface connects either to an existing matrix or other analogue interfacing products. This allows an audio signal to be injected into the Green-GO network and transmitted to any other location on the same Ethernet network. When use as a matrix style intercom system, one channel of the matrix system can be used as a group on the Green-GO systems

## **Technical Data**

- Dimensions: 95mm x 119mm x 42mm
- Weight: 235g
- Connections: 1 x 10/100Mbps Neutrik RJ45
- EtherCON 1x XLR3F, 1x XLR3M
- Controls: 1-display, 4 x Buttons
- Power Supply: PoE (802.3af)